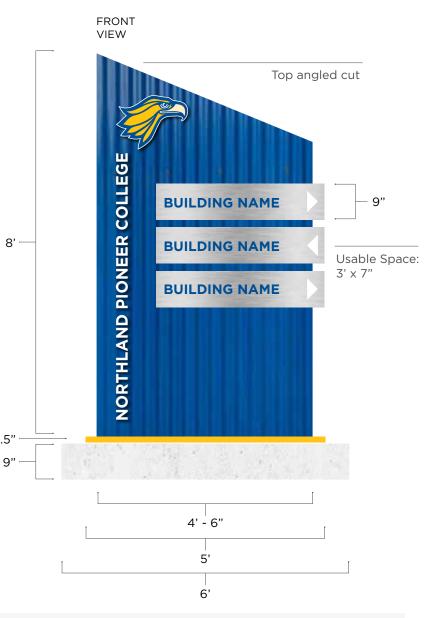

A. Manufacture and package for customer pick-up, the following, per customer approved drawing:

- 1. Twenty-three (23) Custom 6' single-sided standalone wayfinding sign.
- 2. Six (6) Custom 8' single-sided standalone wayfinding sign.
- 3. One (1) Custom 8' double-sided standalone wayfinding sign.