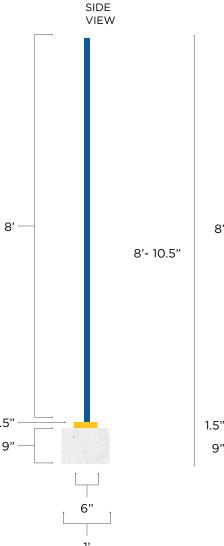

A. Manufacture and package for customer pick-up, the following, per customer approved drawing:

- 1. Twenty-three (23) Custom 6' single-sided standalone wayfinding sign.
- 2. Six (6) Custom 8' single-sided standalone wayfinding sign.
- 3. One (1) Custom 8' double-sided standalone wayfinding sign.