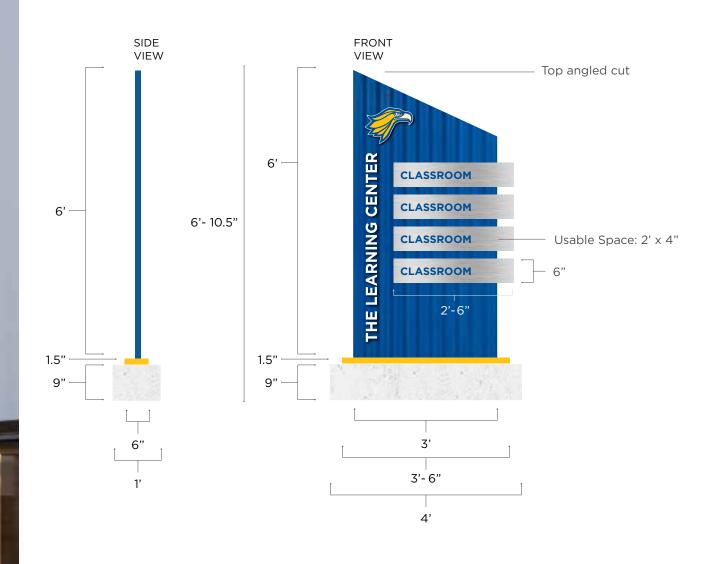

A. Manufacture and package for customer pick-up, the following, per customer approved drawing:

- 1. Twenty-three (23) Custom 6' single-sided standalone wayfinding sign.
- 2. Six (6) Custom 8' single-sided standalone wayfinding sign.
- 3. One (1) Custom 8' double-sided standalone wayfinding sign.