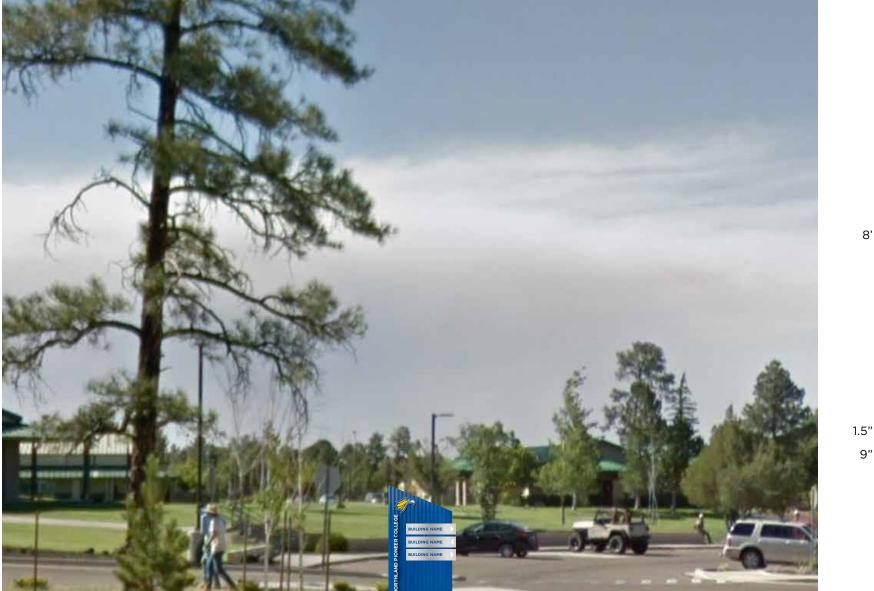

The Marketing and Facilities departments worked collaboratively to identify the locations where signs were needed. In FY21 two signs were purchased for \$11,090.14 to assess the quality of the signs and installation process. The two 6 feet single-sided signs were place at Whiteriver and St Johns. The overall response to the new signs is positive. The college would like to purchase the remaining 30 signs.

- 23 signs 6 feet single sided at Show Low (8), Holbrook (6), Winslow (6), and Snowflake (3)
- 6 signs 8 feet single sided at Show Low (3), Holbrook (1), and Winslow (2)
- 1 sign 8 feet double sided at Show Low (1)